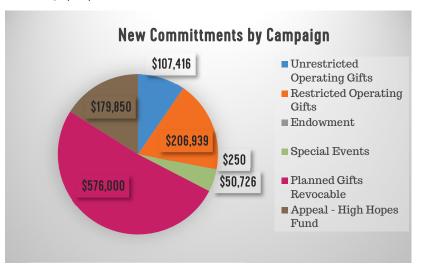

## **New Commitments FY23**

Total New Commitments: \$ 1,121,182

Rev: 1/9/2023

| Fund                          | Go | oal     | Ac | tual    |
|-------------------------------|----|---------|----|---------|
| HH Fund                       | \$ | 325,000 | \$ | 179,850 |
| <b>Restricted Operating</b>   |    |         |    |         |
| Foundations                   | \$ | 134,200 | \$ | 138,375 |
| Corp & Ind                    | \$ | 120,800 | \$ | 68,564  |
| Restricted Total              | \$ | 255,000 | \$ | 206,939 |
| <b>Unrestricted Operating</b> |    |         |    |         |
| Foundations                   | \$ | 75,000  | \$ | 15,000  |
| Corp & Ind                    | \$ | 90,000  | \$ | 92,417  |
| Unrestricted Total            | \$ | 165,000 | \$ | 107,417 |