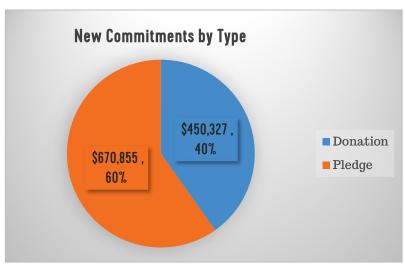

## **New Commitments FY23**

Total New Commitments: \$ 1,121,182









Rev: 1/9/2023

## **New Commitments FY23**

High Hopes
Table of Gifts - FY23 \$1.5 million

| FY23                             | Donors and Dollars |             |           | Prospects |            | Commitments |    |           | Open Proposals |    |         |
|----------------------------------|--------------------|-------------|-----------|-----------|------------|-------------|----|-----------|----------------|----|---------|
|                                  | # of               |             |           | # of      | # of       |             |    |           |                |    |         |
|                                  | Donors             | Dollars     |           | Prospects | Identified |             |    |           |                |    |         |
| Pyramid Ra