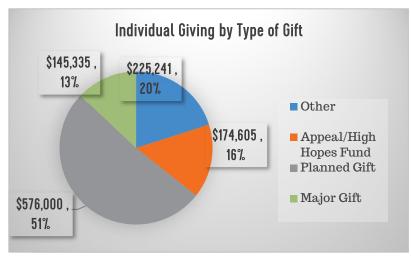

## **New Commitments FY23**

Total New Commitments: \$ 1,121,182









Rev: 1/9/2023

## **New Commitments FY23**

High Hopes
Table of Gifts - FY23 \$1.5 million

| FY23                             | Donors and Dollars |             |           | Prospects |            | Commitments |    |           | Open Proposals |    |         |
|----------------------------------|--------------------|-------------|-----------|-----------|------------|-------------|----|-----------|----------------|----|---------|
|                                  | # of               |             |           | # of      | # of       |             |    |           |                |    |         |
|                                  | Donors             | Dollars     |           | Prospects | Identified |             |    |           |                |    |         |
| Pyramid Range