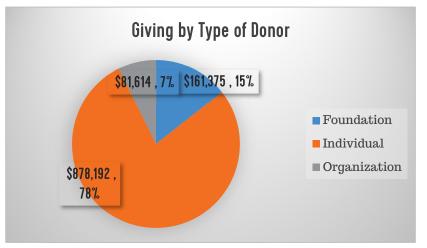

## **New Commitments FY23**

Total New Commitments: \$ 1,121,182









Rev: 1/9/2023

## **New Commitments FY23**

High Hopes
Table of Gifts - FY23 \$1.5 million

| FY23                             | Donors and Dollars |             |           | Prospects |            | Commitments |    |           | Open Proposals |    |         |
|----------------------------------|--------------------|-------------|-----------|-----------|------------|-------------|----|-----------|----------------|----|---------|
|                                  | # of               |             |           | # of      | # of       |             |    |           |                |    |         |
|                                  | Donors             | Dollars     |           | Prospects | Identified |             |    |           |                |    |         |
| Pyramid Range